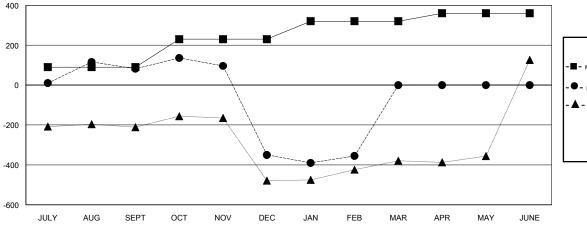

## GOALS AND ACTUAL MEMBERS CUMULATIVE

| -■- MEMBER GROWTH NET GOAL        |  |
|-----------------------------------|--|
| - ● - MEMBER GROWTH ACTUAL        |  |
| - ▲ - LAST YEAR MEMBERSHIP ACTUAL |  |
|                                   |  |
|                                   |  |
|                                   |  |