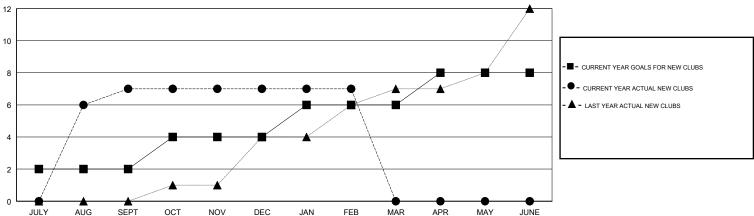

## MONTHLY MEMBERSHIP PROGRESS REPORT

### District 3233E2

Results as of: 02/28/2019

#### **ANIL TULSYAN LOCATION INDIA GMT CA** Clubs Members RESULTS FOR 2018-2019 RESULTS FOR 2018-2019 NEW CLUB GOAL NEW CLUBS DROPPED CLUBS MEMBER GROWTH NET MEMBER GROWTH DROPPED QUARTER QUARTER GOAL ACTUAL MEMBERS ACTUAL (including transfers) 2 7 2 90 259 161 JULY/AUG/SEPT JULY/AUG/SEPT 13 140 99 525 OCT/NOV/DEC OCT/NOV/DEC 2 0 6 125 90 324 JAN/FEB/MAR JAN/FEB/MAR 2 0 0 0 0 40 APR/MAY/JUNE APR/MAY/JUNE

# GOALS AND ACTUAL NEW CLUBS CUMULATIVE



## GOALS AND ACTUAL MEMBERS CUMULATIVE



| -■- MEMBER GROWTH NET GOAL        |  |
|-----------------------------------|--|
| - ● - MEMBER GROWTH ACTUAL        |  |
| - ▲ - LAST YEAR MEMBERSHIP ACTUAL |  |
|                                   |  |
|                                   |  |
|                                   |  |

| DROPPED CLUBS: 21 |     |
|-------------------|-----|
| DROPPED MEMBERS   |     |
| DECEASED          | 3   |
| CLUB CANCELLED    | 369 |
| OTHER             | 439 |
| TOTAL             | 811 |

| 76 CLUBS OF 153 ADDED 1 OR MORE |   |
|---------------------------------|---|
| NEW MEMBERS                     |   |
|                                 |   |
|                                 |   |
|                                 | 1 |

FEMALE 1,510 (24.93%)
Women Pe